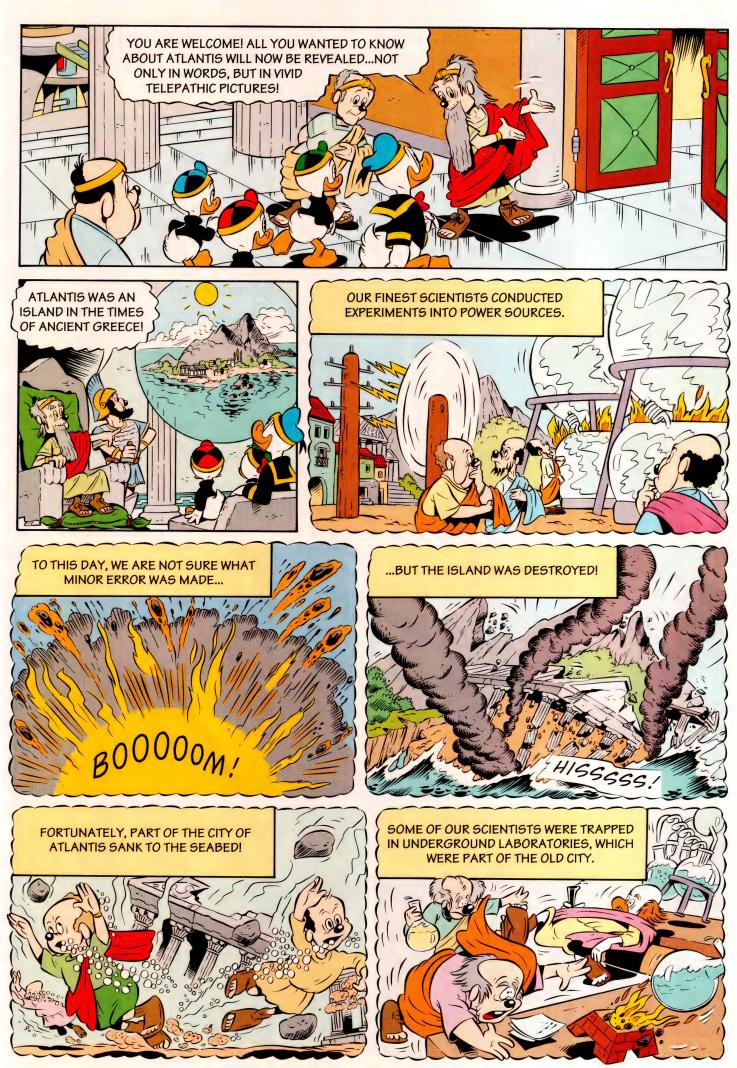

## Hi, everyone!

I'm just getting a few tools together for Donald Duck because he needs them to do some repairs on his roof. I have a feeling that it won't be as easy as he thinks! Be sure to keep a straight face when you're

reading about Donald 'Up on the Roof'! But before you go, see if you can do the puzzle below!

60